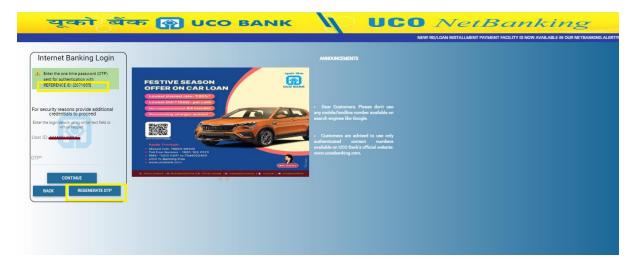

♣ If OTP is not received or delivered, then user has an option to re-generate OTP by click on REGENERATE OTP.

Please be noted that the Reference ID mentioned in the LOGIN page should match with the reference id mentioned in the SMS delivered to the user's registered mobile number during login for OTP. If the reference id mismatched with the delivered SMS for OTP then system will not accept such OTP.