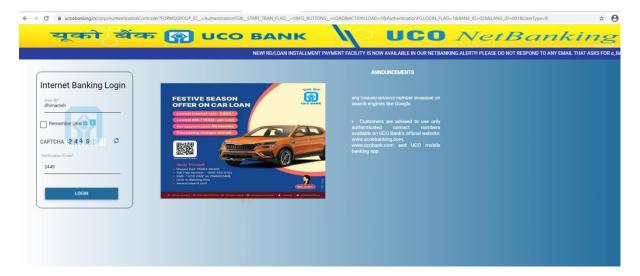

## For Regular FEBA users

♣ Enter the registered internet banking **USER Id** and then **CAPTCHA** in the verification code and click on **LOGIN** button. User can use the tick option to Remember the user id for the browser but please read the notification as per the 'i' icon for that.