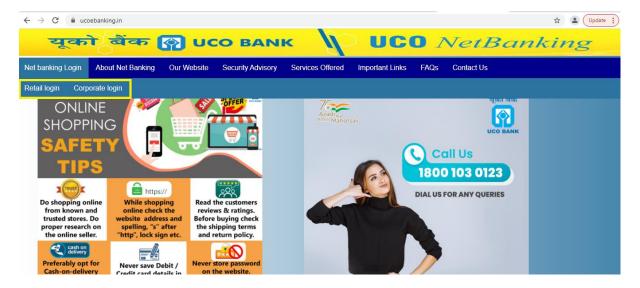

♣ After click on Net Banking Login, two options will display Retail Login and Corporate Login. Retail customer has to click on Retail login button.