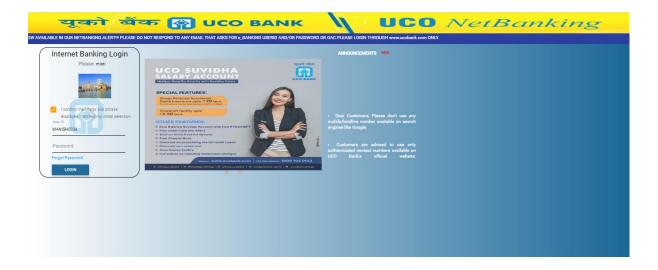

→ Tick mark the 'I confirm the image and phrase details matched my initial selection during the first time login' and then type your Password in the 'PASSWORD' field and then click LOGIN button.

♣ Enter six digits one time password "**OTP**" sent to the Registered Mobile number of the retail user and Press continue button.