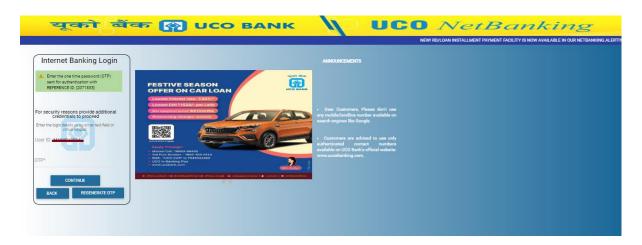

→ Tick mark the 'I confirm the image and phrase details matched my initial selection during the first time login' and then type your Password in the 'PASSWORD' field and then click LOGIN button.

♣ Enter six digits one time password "**OTP**" sent to the Registered Mobile number of the retail user and Press continue button.

♣ If OTP is not received or delivered, then user has an option to re-generate OTP by click on REGENERATE OTP.

Please be noted that the Reference ID mentioned in the LOGIN page should match with the reference id mentioned in the SMS delivered to the user's registered mobile number during login for OTP. If the reference id mismatched with the delivered SMS for OTP then system will not accept such OTP.