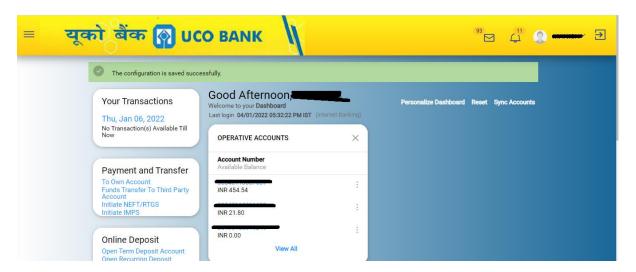

♣ On pressing continue the user will then be forwarded to the e-Banking Dashboard.